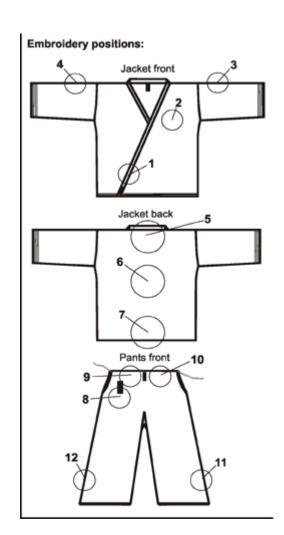

#### **Embroidery position:**

| 1 | 2 | 3 | 4 | 5 | 6 | 7 | 8 | 9 | 10 | 11 | 12 |
|---|---|---|---|---|---|---|---|---|----|----|----|
|   |   |   |   |   |   |   |   |   |    |    |    |

#### Other position:

Address and payment information (Leave blank if the order was placed online)

Bill to: Payment: Visa Master Card American Express

Street: # C.C. exp

City: Comments:

Province:

Zip / Postal Code: